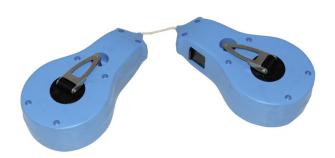

## Double chalk line - L. 30 m Ø 2,5 mm

The cords are used to prepare the roofing work and to mark the gauge.

## **FEATURES**

Allows you to work alone or in a pair Quick manual rewinding

## **Technical description**

2 propylene boxes.
Braided line.
Resistance: approx. 38 Kg.
Galvanized steel, wear resistant line guide.
Device for locking a key in position 1.
Contents: approx. 200 g of each chalk.